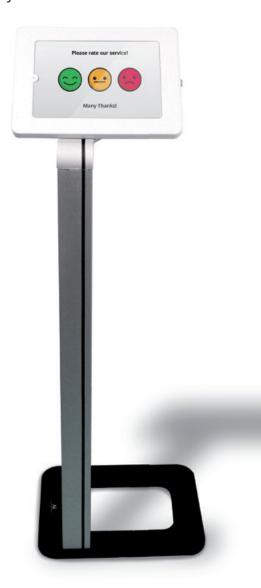

## **THE JAMES FEEDBACK TERMINAL**

As an additional feature of our Visitor Management System JAMES or as a stand-alone solution, our newly developed Feedback Terminal is now available for use. Consisting of a touch display and a lockable floor stand, the terminal is perfect for use on site. Due to its low weight of approx. 3.5 kg, the terminal can also be flexibly set up in a wide variety of locations.

## THE MAIN FEATURES OF THE FEEDBACK TERMINAL

Feedback function (freely configurable)

Optimized for touch displays: Large buttons, clear interface

Also usable as information display (presentations, list of exhibitors, etc.)

Display of maps

Multilingual feedback screens

Connectable via WLAN or mobile phone cards (not included)

Easy administration and configuration via online portal

Simple evaluation via analysis dashboard in the online portal